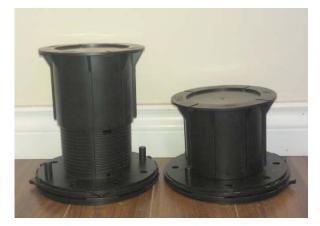

#### ADJUSTABLE PEDESTALS

When installing a Fiberglass Grating platform close to the ground, the surface is not always even. **National Grating V-Series** 

Adjustable Pedestals provide an easy way to create level supports for any FRP deck or platform.

Rotate

Each V-Series pedestal comes with base slope compensation for up to 1/2" per foot (4%) slope. Simply rotate base pieces for precise slope compensation.