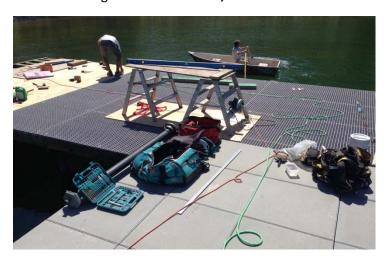

# **MOLDED GRATING DOCK**

**William Hogan** in Kelowna B.C. used strong, light-weight Molded Fiberglass Grating to support concrete slabs for a deck on Okanagan lake in **Kelowna**, B.C.