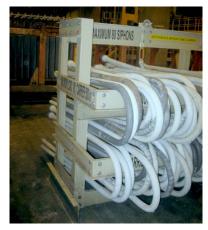

# **CUSTOM FABRICATION**

At Southwell Corp in Burnaby, B.C., we have a 12,000 sq/ft facility where we can fabricate and assemble any FRP project.

Here is a custom rack we built for **Teck Resources** in **Trail, B.C.** The racks are used to hold siphon tubes for hydrochloric acid. We made the rack using vinyl ester FRP C-channel and Angle for extreme corrosion resistance. Vinyl ester structural members are often beige in colour.