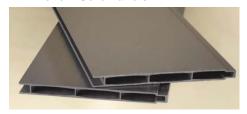

## FRP CELLULAR TOWER

**FRP Hollow-Core Panels** 

Our **Tongue-and-Groove FRP panels** are comprised of a pultruded skin over a hollow core. The panels are strong, lightweight, corrosion resistant, flame retardant and transparent to electromagnetic emissions – perfect for cellular towers.