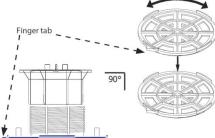

#### ADJUSTABLE PEDESTALS

When installing a Fiberglass Grating platform close to the ground, the surface is not always even. **National Grating V-Series** 

Adjustable Pedestals provide an easy way to create level supports for any FRP deck or platform.

Rotate

Each V-Series pedestal comes with base slope compensation for up to 1/2" per foot (4%) slope. Simply rotate base pieces for precise slope compensation.