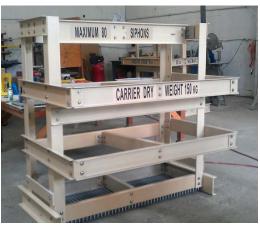

# **CUSTOM FABRICATION**

At Southwell Corp in Burnaby, B.C., we have a 12,000 sq/ft facility where we can fabricate and assemble any FRP project.

Here is a custom rack we built for **Teck Resources** in **Trail, B.C.** The racks are used to hold siphon tubes for hydrochloric acid. We made the rack using vinyl ester FRP C-channel and Angle for extreme corrosion resistance. Vinyl ester structural members are often beige in colour.