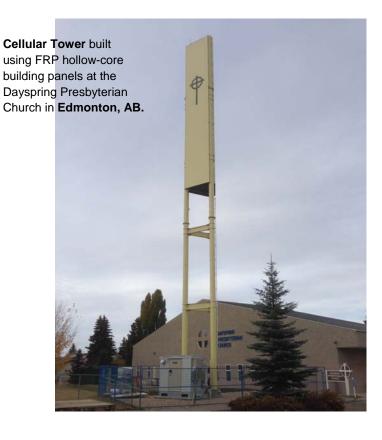

## FRP CELLULAR TOWER

**FRP Hollow-Core Panels** 

Our **Tongue-and-Groove FRP panels** are comprised of a pultruded skin over a hollow core. The panels are strong, lightweight, corrosion resistant, flame retardant and transparent to electromagnetic emissions – perfect for cellular towers.