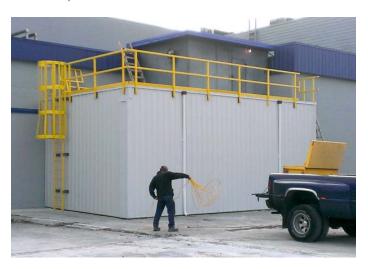

When **Giffels Westpro** needed chemical canopy ladders for Teck's West Line Creek Water Treatment Facility north of Sparwood, BC, Fiberman came through once again. The cross-over ladders allow workers to safely walk over a 3-1/2 foot concrete dividing wall at 4 different locations.