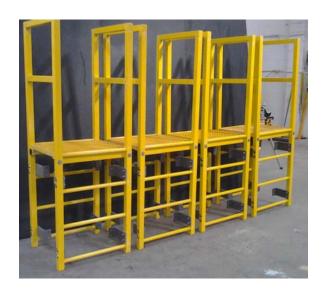

When **Giffels Westpro** needed chemical canopy ladders for Teck's West Line Creek Water Treatment Facility north of Sparwood, BC, Fiberman came through once again. The cross-over ladders allow workers to safely walk over a 3-1/2 foot concrete dividing wall at 4 different locations.